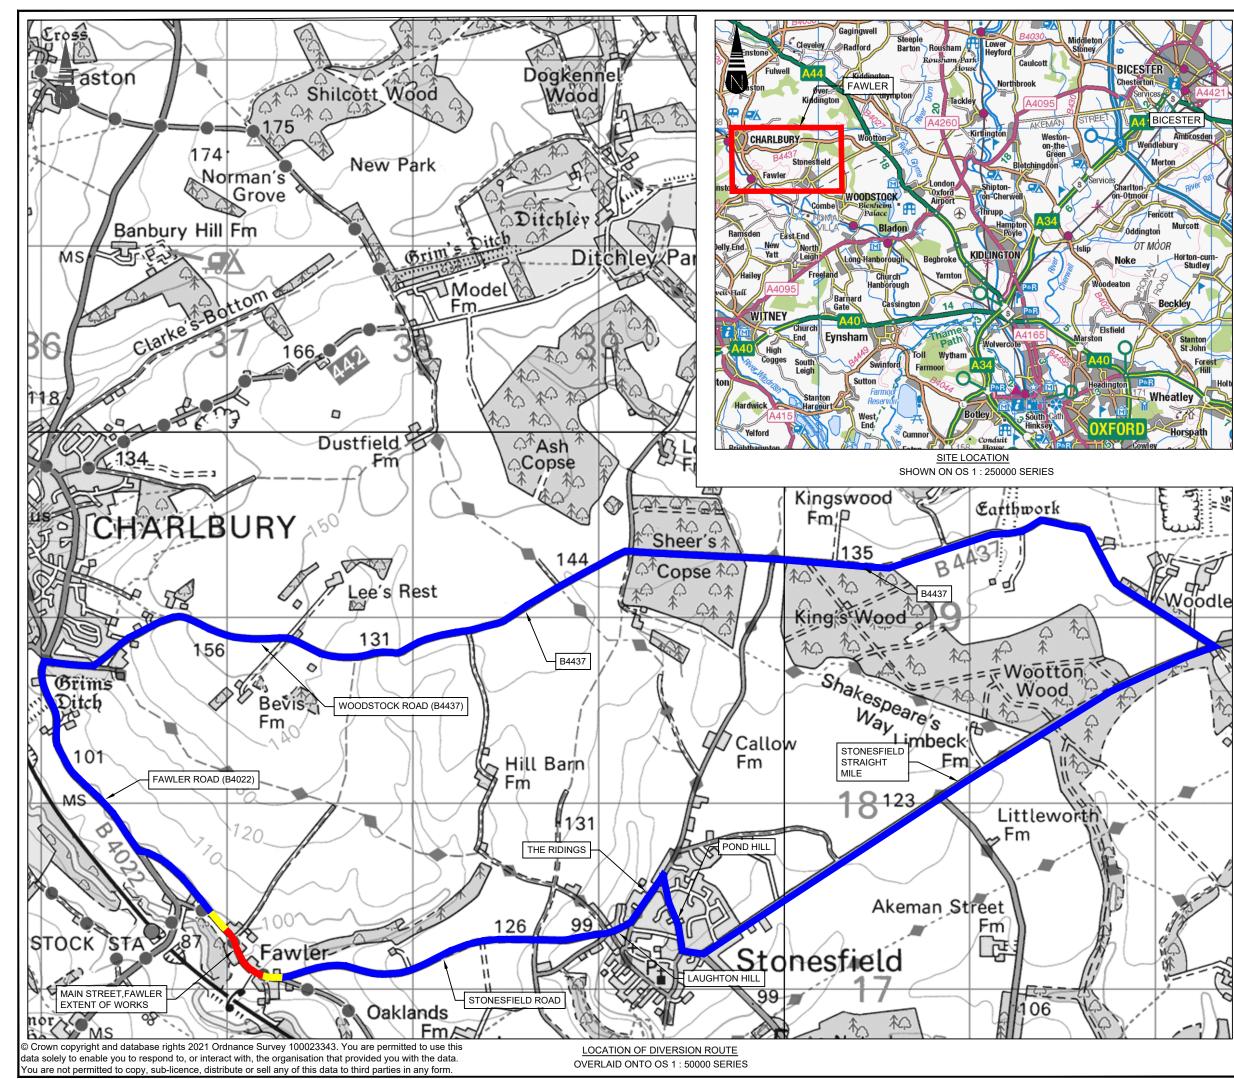

KEY

EXTENT OF CLOSURE - WORKS REQUIRED PROPOSED DIVERSION ROUTE EXTENT OF CLOSURE - NO WORKS REQUIRED

| P02       | 04/04/2025 | DIVERSION AMENDED |     | JM    | JM  |  |  |  |  |
|-----------|------------|-------------------|-----|-------|-----|--|--|--|--|
| P01       | 11/03/2025 | FIRST ISSUE       | JG  | JM    | NM  |  |  |  |  |
| Rev       | Date       | Description       | Drn | Chk'd | App |  |  |  |  |
| Revisions |            |                   |     |       |     |  |  |  |  |

HIGHWAYS CAPITAL INVESTMENT PROGRAMME 2025/2026 INLAY SCHEME: MAIN STREET, FAWLER

## **DIVERSION ROUTE** SHEET 1 OF 1

| SR2       | Sheet Size          | Scale | Drawn by<br>JG        | Checked by<br>JM           | Approved by NM |                    |  |
|-----------|---------------------|-------|-----------------------|----------------------------|----------------|--------------------|--|
|           | A3                  | NTS   | Drawn Date 29/01/2025 | Checked Date<br>03/02/2025 |                | ved Date<br>3/2025 |  |
| $\square$ | Drawing Number      |       |                       |                            |                | Rev                |  |
|           | 172498 <sup>.</sup> | S02   | P02                   |                            |                |                    |  |